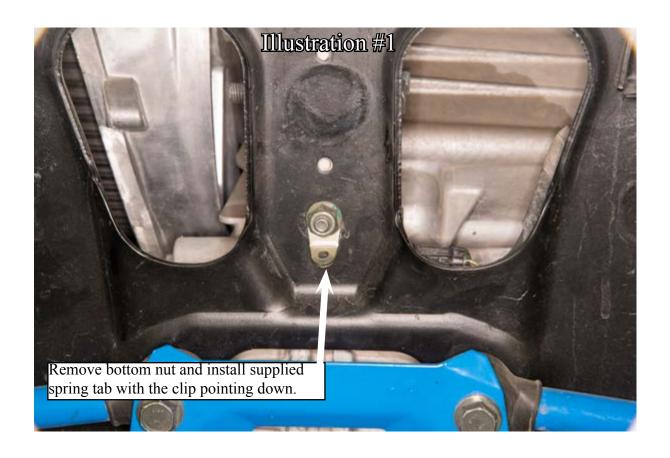

**Step #4.** Remove the driver side stock muffler retention spring from RZR frame.

**Note:** Leave the upper spring attached to the frame.

Step #5. Remove the bottom nut on the rear end mount (see illustration #1) and install the provided spring tab pointing down.