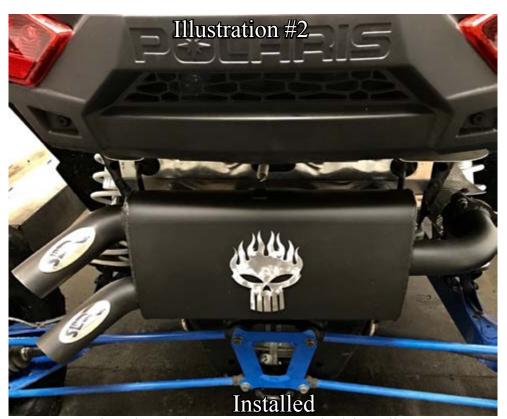

**Note:** Do not reinstall the rear muffler cover removed in step #1.

**Step #8.** Once the muffler is installed, using the provided allen head bolts, install the emblem of your choice. Starting Line Products • 743 E. Iona Rd. Idaho Falls, ID 83401