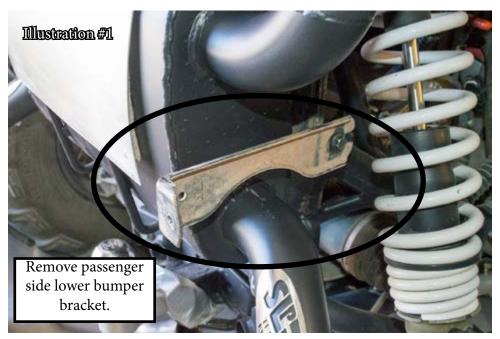

#### **Installation Instructions:**

- 1. Unplug the rear tail lights. Remove the twelve #40 Torx head screws holding the rear bumper on.
- 2. Remove the passenger side lower bumper bracket. (Refer to Illustration #1)
- 3. Remove and retain springs from the stock muffler. (SLP Extension Spring Hook Tool # 20-90 is recommended) Remove the stock muffler from the RZR.
- 4. Verify stock grafoil seal is on head pipe flange. The grafoil seal will sometimes stay in the inlet of the stock muffler upon disassembly.
- 5. Install SLP muffler and spring into place using the stock springs removed in step #3.