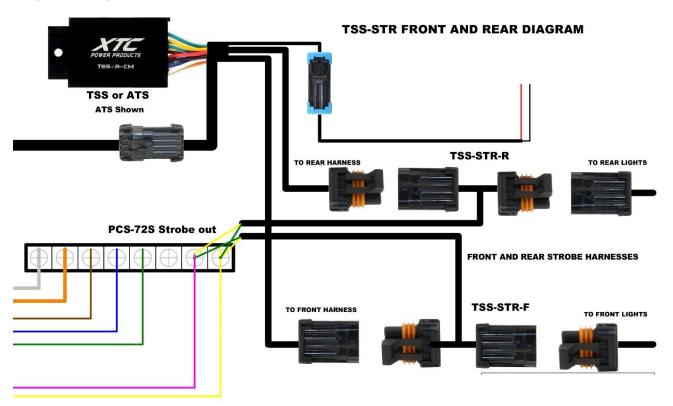

## TSS-STR-F or R

Thank you for purchasing XTC Power Products Adapter. Our Easy to Install adapters make installation a breeze.

Un-plug the Turn Signal Rear Harness from the main unit and Plug the new Adapter in-line. Run the wires from the adapter to the strobe out, it does not matter Right from Left, in the case below we swapped the right and left front and rear strobe to get more of an effect. Or you can wire the Yellow to Yellow and Green to Violet. Do the same for the Front Adapter. Go Play!