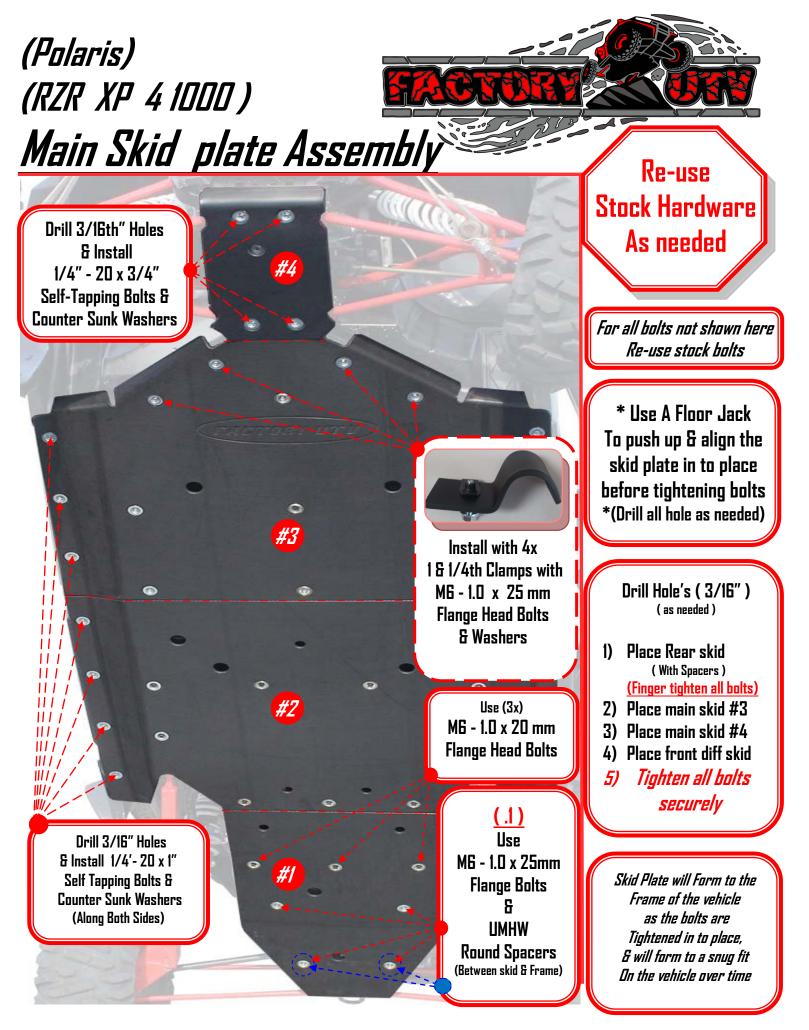

## Skid Plate Mounting Hardware Kit

| <u>Main Skid Hardware</u>                                                                                  |   |     | <u>Front Differential</u>                                                                                        |         |
|------------------------------------------------------------------------------------------------------------|---|-----|------------------------------------------------------------------------------------------------------------------|---------|
| 1 & 1/4 "<br>Clamp Mounts                                                                                  | 6 |     | 1/4 - 20 x 3/4"<br>Flange Bolt                                                                                   | 4       |
| MG - 1.0 x 25 mm<br>Flange Head Bolts<br>(^ use with clamp mounts ^)                                       | 4 | (I) | <u>Side Hardware</u><br>1/4 - 20 x 1"<br>Set Tenning Dama                                                        | 16      |
| MG - 1.0 x 20mm<br>Flange Head Bolts                                                                       | 6 | *   | Self Tapping Flange Counter Sunk Washers  * If package includes "Rock Sliders" use 1/4 - 20 x 18 1/4' (included) | 16<br>* |
| Counter Sunk Washers                                                                                       | 6 |     | <u>Rear Skid Hardware</u>                                                                                        |         |
| Angled<br>Mounting Brackets<br>(with attached "J" clip threads)                                            | 2 |     | MG - 1.0 x 20mm<br>MG - 1.0 x 25mm                                                                               | 3<br>4  |
| <b>Cross Member</b><br>(with 2 attached "J" clip threads)<br>(* use M6 - 1.0 x 20 mm)<br>Flange Head Bolts | 1 |     | Counter Sunk Washers                                                                                             | 7<br>2  |
| -                                                                                                          |   |     |                                                                                                                  | 2       |