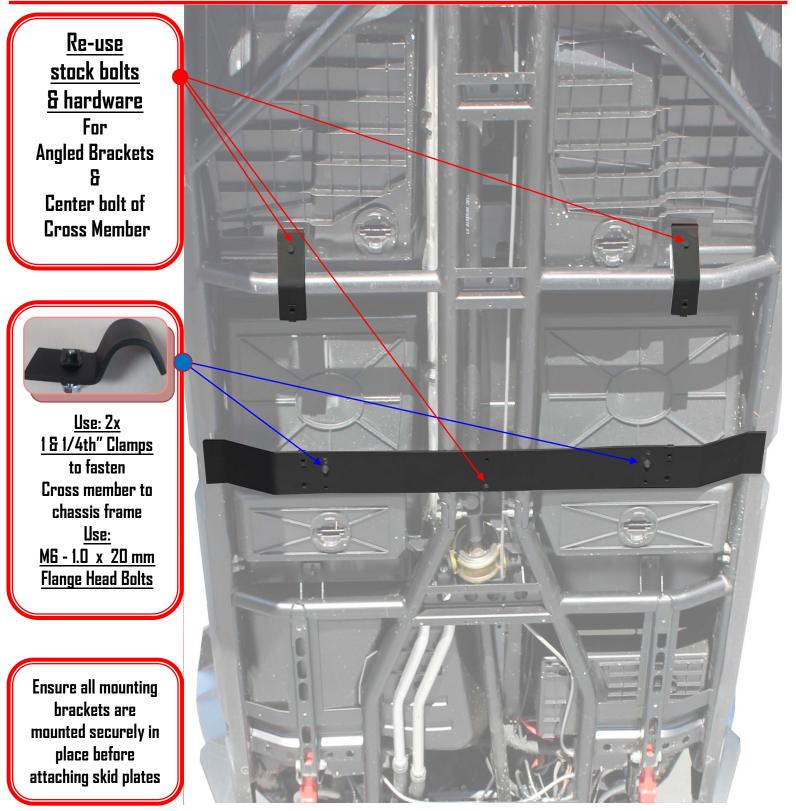

## Skid Plate Mounting Hardware Kit

| <u>Main Skid Hardware</u>                                                                                  |   |     | <u>Front Differential</u>                                                                                        |         |
|------------------------------------------------------------------------------------------------------------|---|-----|------------------------------------------------------------------------------------------------------------------|---------|
| 1 & 1/4 "<br>Clamp Mounts                                                                                  | 6 |     | 1/4 - 20 x 3/4"<br>Flange Bolt                                                                                   | 4       |
| MG - 1.0 x 25 mm<br>Flange Head Bolts<br>(^ use with clamp mounts ^)                                       | 4 | (I) | <u>Side Hardware</u><br>1/4 - 20 x 1"<br>Set Tenning Dama                                                        | 16      |
| MG - 1.0 x 20mm<br>Flange Head Bolts                                                                       | 6 | *   | Self Tapping Flange Counter Sunk Washers  * If package includes "Rock Sliders" use 1/4 - 20 x 18 1/4' (included) | 16<br>* |
| Counter Sunk Washers                                                                                       | 6 |     | <u>Rear Skid Hardware</u>                                                                                        |         |
| Angled<br>Mounting Brackets<br>(with attached "J" clip threads)                                            | 2 |     | MG - 1.0 x 20mm<br>MG - 1.0 x 25mm                                                                               | 3<br>4  |
| <b>Cross Member</b><br>(with 2 attached "J" clip threads)<br>(* use M6 - 1.0 x 20 mm)<br>Flange Head Bolts | 1 |     | Counter Sunk Washers                                                                                             | 7<br>2  |
| -                                                                                                          |   |     |                                                                                                                  | 2       |

## (Polaris) (RZR XP 4 1000) **Brackets & Mounting**